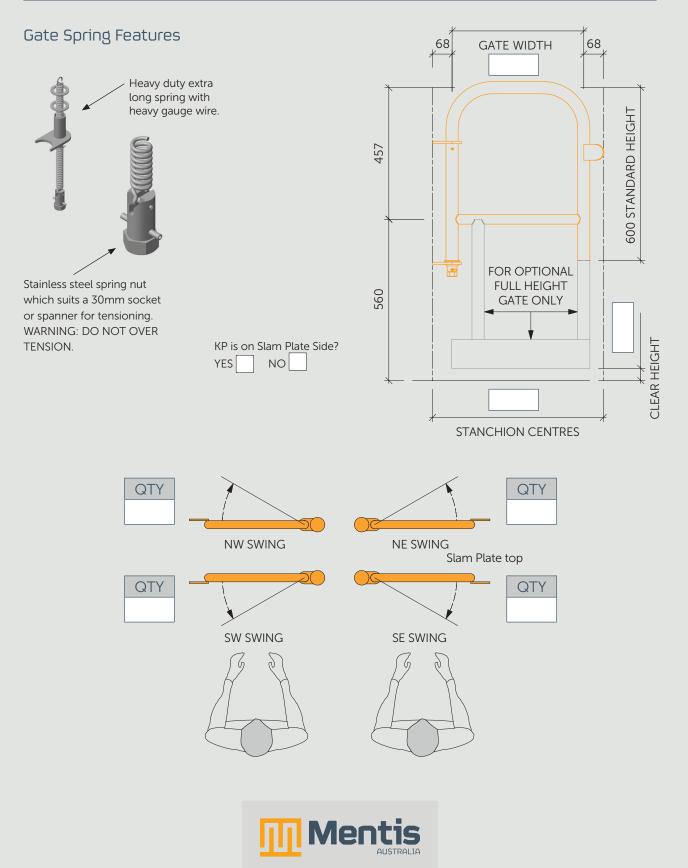

## Self Closing Gate - Mild Steel - P Standard

The Mentis self closing gate has been specially designed to overcome the problems of non closure experienced by other manufacturers.

Mentis has designed a custom spring which is three times longer and of thicker section than those used by other manufacturers. Current SC Gates in operation have proven to perform 45,000 swings without loss in closing force.

Another advantage of the Mentis SC Gates hinge mechanism is that the closing force can be easily adjusted on site, using a 30mm spanner.

In addition, nylon washers having a low co-efficiency of friction ensure long life and no unsightly rust stains. All components used in our SC Gates are either galvanised or made from stainless steel.

## Important

When ordering Self Closing Gates (SC Gate), it is important to nominate the swing direction required. (Refer to diagrams below).

ww.mentis.com.au

H14

## Self Closing Gate - Mild Steel - P Standard

Photocopy this page and fill in the boxes to order SC Gates. This order form can also be download from our website, or contact us for a soft copy. NOTE: Put N/A in the clear height box if Kickplate is not required.