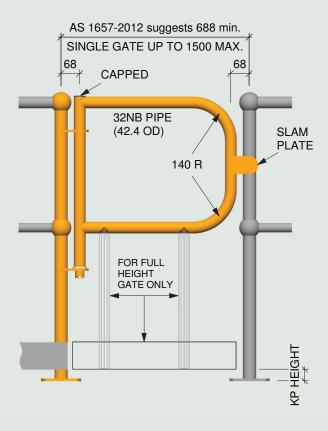

## Self Closing Gate - Mild Steel - P Standard

The Mentis self closing gate has been specially designed to overcome the problems of non closure experienced by other manufacturers.

Mentis has designed a custom spring which is three times longer and of thicker section than those used by other manufacturers. Current SC Gates in operation have proven to perform 45,000 swings without loss in closing force.

Another advantage of the Mentis SC Gates hinge mechanism is that the closing force can be easily adjusted on site, using a 30mm spanner.

In addition, nylon washers having a low co-efficiency of friction ensure long life and no unsightly rust stains. All components used in our SC Gates are either galvanised or made from stainless steel.

Bolting hinges are avaialable to fit an SC gate to existing stanchions, without welding.