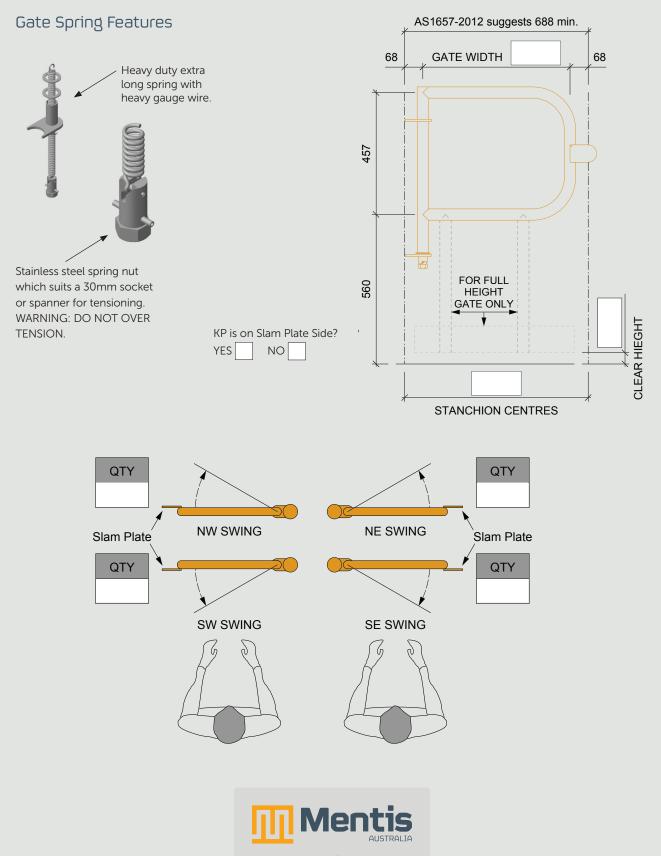

## Self Closing Gate - Mild Steel - P Standard

Photocopy this page and fill in the boxes to order SC Gates. This order form can also be download from our website, or contact us for a soft copy. NOTE: Put N/A in the clear height box if Kickplate is not required.

## Self Closing Gate - Mild Steel - Other Option H16

Photocopy this page and fill in the boxes to order SC Gates. This order form can also be download from our website, or contact us for a soft copy. NOTE: Put N/A in the clear height box if Kickplate is not required.