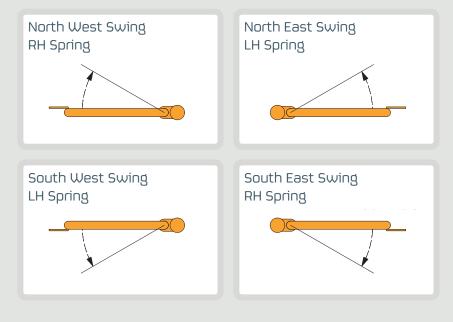

## Important

When ordering Self Closing Gates (SC Gate), it is important to nominate the swing direction required. (Refer to diagrams below).

ww.mentis.com.au

H14