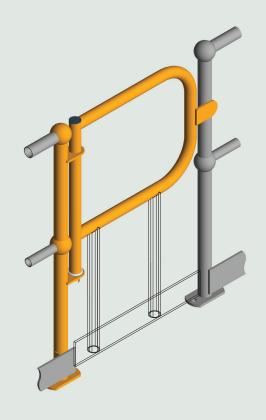

## Self Closing Gate - Mild Steel - P Standard

The Mentis self closing gate has been specially designed to overcome the problems of non closure experienced by other manufacturers.

Mentis has designed a custom spring which is three times longer and of thicker section than those used by other manufacturers. Current SC Gates in operation have proven to perform 45,000 swings without loss in closing force.